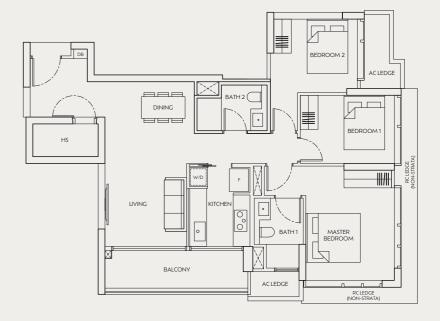

# 3-BEDROOM

### TYPE C1

106 sq m / 1,141 sq ft #04-03 to #23-03 #25-03 to #40-03