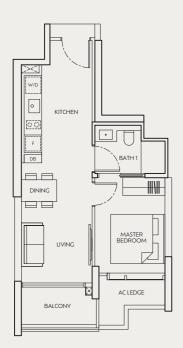

# 1-BEDROOM

### TYPE A

49 sq m / 527 sq ft #04-05 to #23-05 #25-05 to #40-05

TYPE A(g) 49 sq m / 527 sq ft #03-05

# Area includes air-con (AC) ledge, balcony and strata void where applicable. Please refer to the key plan for orientation. The plans are subjected to change as may be approved by relevant authorities. All floor plans are approximate measurements only and are subjected to government re-survey. The balcony shall not be enclosed unless with the approved balcony screen. For an illustration of the approved balcony screen, please refer to the diagram annexed hereto as "Annexure A". The installation and cost of the balcony screen shall be borne by purchaser.