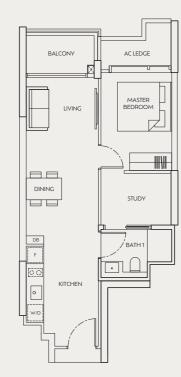

# 1-BEDROOM + STUDY

### TYPE As

58 sq m / 624 sq ft #03-10 to #23-10 #25-10 to #40-10

# Area includes air-con (AC) ledge, balcony and strata void where applicable. Please refer to the key plan for orientation. The plans are subjected to change as may be approved by relevant authorities. All floor plans are approximate measurements only and are subjected to government re-survey. The balcony shall not be enclosed unless with the approved balcony screen. For an illustration of the approved balcony screen, please refer to the diagram annexed hereto as "Annexure A". The installation and cost of the balcony screen shall be borne by purchaser.