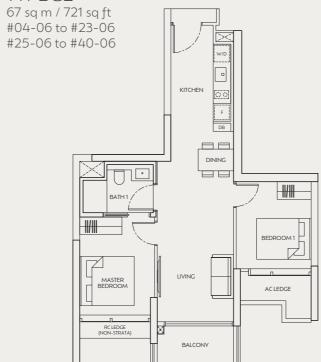

# 2-BEDROOM

# TYPE B1 66 sq m / 710 sq ft #04-04 to #23-04 #25-04 to #40-04 MASTER BEDROOM RICLEDGE NON-STRATA) BALCONY BALCONY BALCONY BALCONY

### TYPE B1(g) 66 sq m / 710 sq ft #03-04