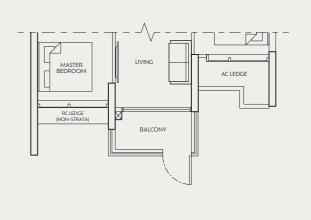

# TYPE B2

Area includes air-con (AC) ledge, balcony and strata void where applicable. Please refer to the key plan for orientation. The plans are subjected to change as may be approved by relevant authorities. All floor plans are approximate measurements only and are subjected to government re-survey. The balcony shall not be enclosed unless with the approved balcony screen. For an illustration of the approved balcony screen, please refer to the diagram annexed hereto as "Annexure A". The installation and cost of the balcony screen shall be borne by purchaser.