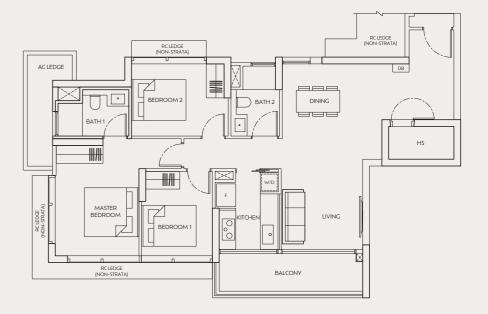

# 3-BEDROOM

### TYPE C2

110 sq m / 1,184 sq ft #04-07 to #23-07 #25-07 to #40-07

TYPE C2(g)
110 sq m / 1,184 sq ft
#03-07

Area includes air-con (AC) ledge, balcony and strata void where applicable. Please refer to the key plan for orientation. The plans are subjected to change as may be approved by relevant authorities. All floor plans are approximate measurements only and are subjected to government re-survey. The balcony shall not be enclosed unless with the approved balcony screen. For an illustration of the approved balcony screen, please refer to the diagram annexed hereto as "Annexure A". The installation and cost of the balcony screen shall be borne by purchaser.