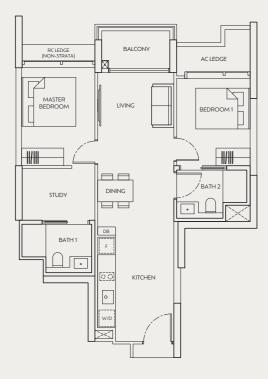

# 1-BEDROOM + STUDY

### TYPE As

58 sq m / 624 sq ft #03-10 to #23-10 #25-10 to #40-10

# Area includes air-con (AC) ledge, balcony and strata void where applicable. Please refer to the key plan for orientation. The plans are subjected to change as may be approved by relevant authorities. All floor plans are approximate measurements only and are subjected to government re-survey. The balcony shall not be enclosed unless with the approved balcony screen. For an illustration of the approved balcony screen, please refer to the diagram annexed hereto as "Annexure A". The installation and cost of the balcony screen shall be borne by purchaser.