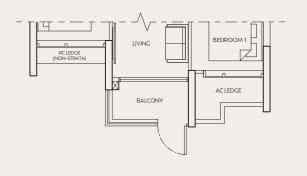

# 1-BEDROOM

# 1-BEDROOM + STUDY

### TYPE As

58 sq m / 624 sq ft #03-10 to #23-10 #25-10 to #40-10

# Area includes air-con (AC) ledge, balcony and strata void where applicable. Please refer to the key plan for orientation. The plans are subjected to change as may be approved by relevant authorities. All floor plans are approximate measurements only and are subjected to government re-survey. The balcony shall not be enclosed unless with the approved balcony screen. For an illustration of the approved balcony screen, please refer to the diagram annexed hereto as "Annexure A". The installation and cost of the balcony screen shall be borne by purchaser.