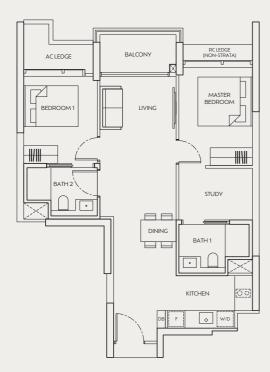

# 1-BEDROOM + STUDY

### TYPE As

58 sq m / 624 sq ft #03-10 to #23-10 #25-10 to #40-10

# Area includes air-con (AC) ledge, balcony and strata void where applicable. Please refer to the key plan for orientation. The plans are subjected to change as may be approved by relevant authorities. All floor plans are approximate measurements only and are subjected to government re-survey. The balcony shall not be enclosed unless with the approved balcony screen. For an illustration of the approved balcony screen, please refer to the diagram annexed hereto as "Annexure A". The installation and cost of the balcony screen shall be borne by purchaser.