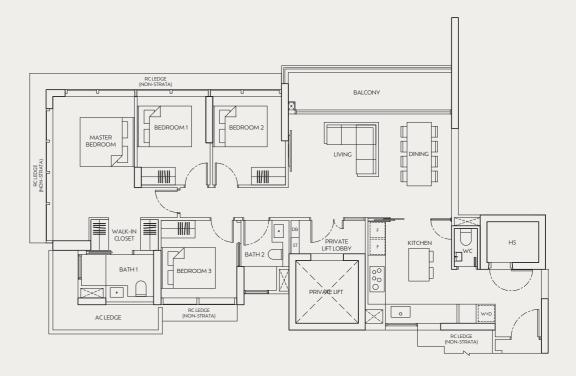

# 4-BEDROOM (PREMIUM)

TYPE D(p) 138 sq m / 1,485 sq ft #03-08 to #23-08 #25-08 to #40-08

Area includes air-con (AC) ledge, balcony and strata void where applicable. Please refer to the key plan for orientation. The plans are subjected to change as may be approved by relevant authorities. All floor plans are approximate measurements only and are subjected to government re-survey. The balcony shall not be enclosed unless with the approved balcony screen. For an illustration of the approved balcony screen, please refer to the diagram annexed hereto as "Annexure A". The installation and cost of the balcony screen shall be borne by purchaser.

# Area includes air-con (AC) ledge, balcony and strata void where applicable. Please refer to the key plan for orientation. The plans are subjected to change as may be approved by relevant authorities. All floor plans are approximate measurements only and are subjected to government re-survey. The balcony shall not be enclosed unless with the approved balcony screen. For an illustration of the approved balcony screen, please refer to the diagram annexed hereto as "Annexure A". The installation and cost of the balcony screen shall be borne by purchaser.