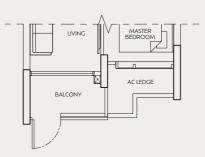

# 1-BEDROOM

### TYPE A

49 sq m / 527 sq ft #04-05 to #23-05 #25-05 to #40-05

TYPE A(g) 49 sq m / 527 sq ft #03-05

# Area includes air-con (AC) ledge, balcony and strata void where applicable. Please refer to the key plan for orientation. The plans are subjected to change as may be approved by relevant authorities. All floor plans are approximate measurements only and are subjected to government re-survey. The balcony shall not be enclosed unless with the approved balcony screen. For an illustration of the approved balcony screen, please refer to the diagram annexed hereto as "Annexure A". The installation and cost of the balcony screen shall be borne by purchaser.