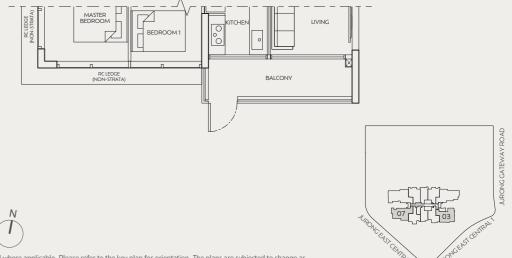

# 2-BEDROOM

# TYPE B1 66 sq m / 710 sq ft #04-04 to #23-04 #25-04 to #40-04 MASTER BEDROOM RICLEDGE NON-STRATA) BALCONY BALCONY BALCONY BALCONY

### TYPE B1(g) 66 sq m / 710 sq ft #03-04