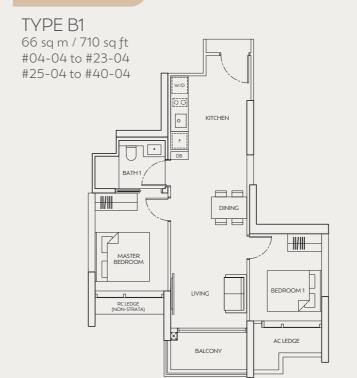

# 1-BEDROOM

#### TYPE A

49 sq m / 527 sq ft #04-05 to #23-05 #25-05 to #40-05



TYPE A(g) 49 sq m / 527 sq ft #03-05



#### 1-BEDROOM + STUDY

#### TYPE As

58 sq m / 624 sq ft #03-10 to #23-10 #25-10 to #40-10







# Area includes air-con (AC) ledge, balcony and strata void where applicable. Please refer to the key plan for orientation. The plans are subjected to change as may be approved by relevant authorities. All floor plans are approximate measurements only and are subjected to government re-survey. The balcony shall not be enclosed unless with the approved balcony screen. For an illustration of the approved balcony screen, please refer to the diagram annexed hereto as "Annexure A". The installation and cost of the balcony screen shall be borne by purchaser.



#### 2-BEDROOM



TYPE B1(g) 66 sq m / 710 sq ft #03-04



#### 2-BEDROOM

# TYPE B2



TYPE B2(g) 67 sq m / 721 sq ft #03-06









#### 2-BEDROOM + STUDY

#### TYPE Bs1

76 sq m / 818 sq ft #03-01 to #23-01 #25-01 to #40-01



#### 2-BEDROOM + STUDY

#### TYPE Bs2

79 sq m / 850 sq ft #03-09 to #23-09 #25-09 to #40-09







Area includes air-con (AC) ledge, balcony and strata void where applicable. Please refer to the key plan for orientation. The plans are subjected to change as may be approved by relevant authorities. All floor plans are approximate measurements only and are subjected to government re-survey. The balcony shall not be enclosed unless with the approved balcony screen. For an illustration of the approved balcony screen, please refer to the diagram annexed hereto as "Annexure A". The i