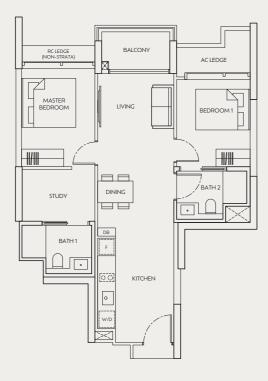

#### 2-BEDROOM + STUDY

#### TYPE Bs1

76 sq m / 818 sq ft #03-01 to #23-01 #25-01 to #40-01

#### TYPE Bs2

79 sq m / 850 sq ft #03-09 to #23-09 #25-09 to #40-09

Area includes air-con (AC) ledge, balcony and strata void where applicable. Please refer to the key plan for orientation. The plans are subjected to change as may be approved by relevant authorities. All floor plans are approximate measurements only and are subjected to government re-survey. The balcony shall not be enclosed unless with the approved balcony screen. For an illustration of the approved balcony screen, please refer to the diagram annexed hereto as "Annexure A". The installation and cost of the balcony screen shall be borne by purchaser.