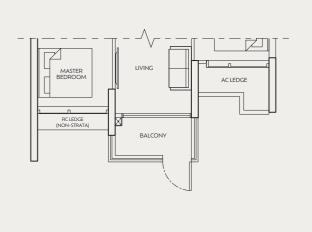

# Area includes air-con (AC) ledge, balcony and strata void where applicable. Please refer to the key plan for orientation. The plans are subjected to change as may be approved by relevant authorities. All floor plans are approximate measurements only and are subjected to government re-survey. The balcony shall not be enclosed unless with the approved balcony screen. For an illustration of the approved balcony screen, please refer to the diagram annexed hereto as "Annexure A". The installation and cost of the balcony screen shall be borne by purchaser.