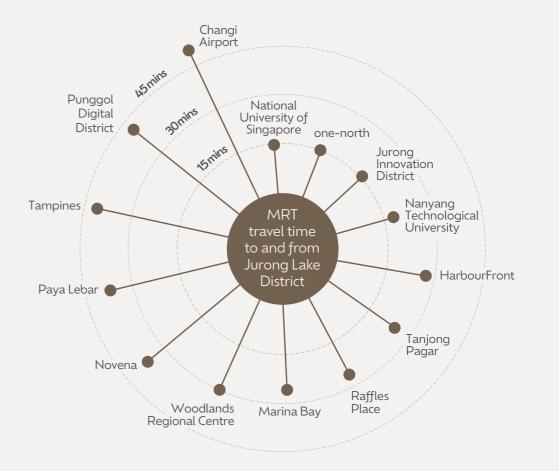

lourful vitality to metropolitan charm.



#### Within 1km



Jurong East MRT Interchange (NSL/EWL and Future JRL)

Jurong Lake District MRT (Future CRL)

Jurong Town Hall MRT (Future JRL)

Jurong East Bus Interchange



Fuhua Primary School Yuhua Primary School Devan Nair Institute for Employment and Employability



Westgate

IMM Jem



Jurong Lake Gardens (comprising Lakeside Garden, Chinese Garden and Japanese Garden)



Jurong Community Hospital
Ng Teng Fong General Hospital



Science Centre Snow City

#### Within 2km



New Science Centre PAssion WaVe @ Jurong Lake Gardens



Bukit Batok Secondary School Bukit View Primary School Bukit View Secondary School Crest Secondary School



Jurong Primary School Jurong Secondary School Millennia Institute Princess Elizabeth Primary School



/ı







# Enjoy connected living at the crossroads of convenience and comfort

J'den is the district's first mixed-use development that is seamlessly integrated with J-Walk.

The elevated sheltered network of interconnected pedestrian walkways spans four kilometres, linking key landmarks, current and future MRT lines, the bus interchange, and the upcoming Jurong East Integrated Transport Hub. For cyclists, the 15-kilometre dedicated cycling path network not only enhances safety but also improves connectivity within the car-lite district.



A home is only as inviting as its neighbourhood. Residents will be spoilt for choice by the diverse and vibrant community that Jurong Lake District has to offer.

Beyond F&B on Level 1, J'den has notable neighbours such as Westgate, IMM, Jem and Jur