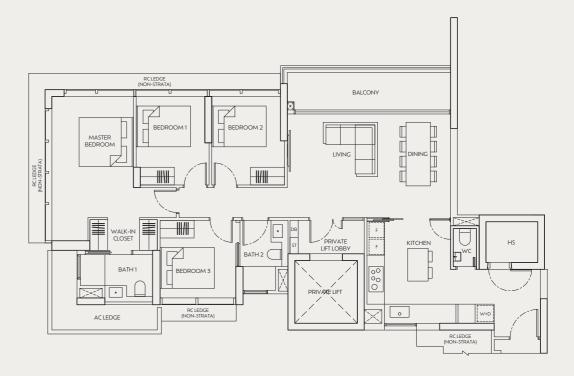

# 4-BEDROOM (PREMIUM)

TYPE D(p) 138 sq m / 1,485 sq ft #03-08 to #23-08 #25-08 to #40-08

Area includes air-con (AC) ledge, balcony and strata void where applicable. Please refer to the key plan for orientation. The plans are subjected to change as may be approved by relevant authorities. All floor plans are approximate measurements only and are subjected to government re-survey. The balcony shall not be enclosed unless with the approved balcony screen. For an illustration of the approved balcony screen, please refer to the diagram annexed hereto as "Annexure A". The installation and cost of the balcony screen shall be borne by purchaser.