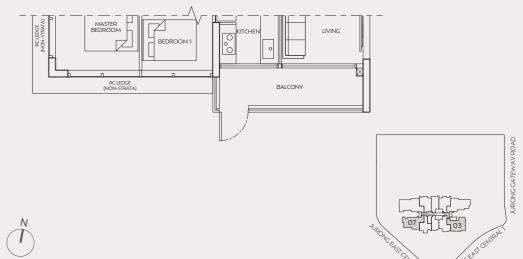

to #40-09







Area includes air-con (AC) ledge, balcony and strata void where applicable. Please refer to the key plan for orientation. The plans are subjected to change as may be approved by relevant authorities. All floor plans are approximate measurements only and are subjected to government re-survey. The balcony shall not be enclosed unless with the approved balcony screen. For an illustration of the approved balcony screen, please refer to the diagram annexed hereto as "Annexure A". The installation and cost of the balcony screen shall be borne by purchaser.



#### 3-BEDROOM

#### TYPE C1

106 sq m / 1,141 sq ft #04-03 to #23-03 #25-03 to #40-03



#### 3-BEDROOM

#### TYPE C2

110 sq m / 1,184 sq ft #04-07 to #23-07 #25-07 to #40-07



TYPE C2(g)
110 sq m / 1,184 sq ft
#03-07





Area includes air-con (AC) ledge, balcony and strata void where applicable. Please refer to the key plan for orientation. The plans are subjected to change as may be approved by relevant authorities. All floor plans are approximate measurements only and are subjected to government re-survey. The balcony shall not be enclosed unless with the approved balcony screen. For an illustration of the approved balcony screen, please refer to the diagram annexed hereto as "Annexure A". The installation and cost of the balcony screen shall be borne by purchaser.

KEY PLAN NOT TO SCALE

# 3-BEDROOM + STUDY (PREMIUM)

TYPE C(p) 117 sq m / 1,259 sq ft #04-02 to #23-02 #25-02 to #40-02

# BALCONY BEDROOM 2 BEDROOM 1 BEDROOM 1 BEDROOM 1 BEDROOM 1 BEDROOM 2 BEDROOM 1 BEDROOM 2 BEDROOM 3 BEDROOM 1 BEDROO