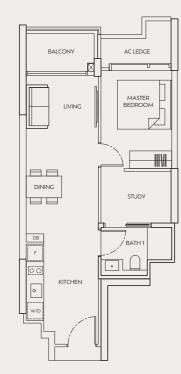

Type Bs1 - 2-Bedroom + Study

# Area includes air-con (AC) ledge, balcony and strata void where applicable. Please refer to the key plan for orientation. The plans are subjected to change as may be approved by relevant authorities. All floor plans are approximate measurements only and are subjected to government re-survey. The balcony shall not be enclosed unless with the approved balcony screen. For an illustration of the approved balcony screen, please refer to the diagram annexed hereto as "Annexure A". The installation and cost of the balcony screen shall be borne by purchaser.