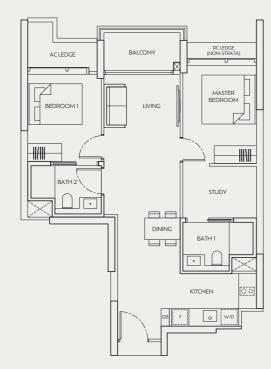

fer to the key plan for orientation. The plans are subjected to change as may be approved by relevant authorities. All floor plans are approximate measurements only and are subjected to government re-survey. The balcony shall not be enclosed unless with the approved balcony screen. For an illustration of the approved balcony screen, please refer to the diagram annexed hereto as "Annexure A". The installation and cost of the balcony screen shall be borne by purchaser.



#### 2-BEDROOM



TYPE B1(g) 66 sq m / 710 sq ft #03-04



#### 2-BEDROOM

# TYPE B2



TYPE B2(g) 67 sq m / 721 sq ft #03-06









#### 2-BEDROOM + STUDY

#### TYPE Bs1

76 sq m / 818 sq ft #03-01 to #23-01 #25-01 to #40-01



#### 2-BEDROOM + STUDY

#### TYPE Bs2

79 sq m / 850 sq ft #03-09 to #23-09 #25-09 to #40-09







Area includes air-con (AC) ledge, balcony and strata void where applicable. Please refer to the key plan for orientation. The plans are subjected to change as may be approved by relevant authorities. All floor plans are approximate measurements only and are subjected to government re-survey. The balcony shall not be enclosed unless with the approved balcony screen. For an illustration of the approved balcony screen, please refer to the diagram annexed hereto as "Annexure A". The installation and cost of the balcony screen shall be borne by purchaser.



#### 3-BEDROOM

#### TYPE C1

106 sq m / 1,141 sq ft #04-03 to #23-03 #25-03 to #40-03



#### 3-BEDROOM

#### TYPE C2

110 sq m / 1,184 sq ft #04-07 to #23-07 #25-07 to #40-07



TYPE C2(g)
110 sq m / 1,184 sq ft
#03-07





Area inc