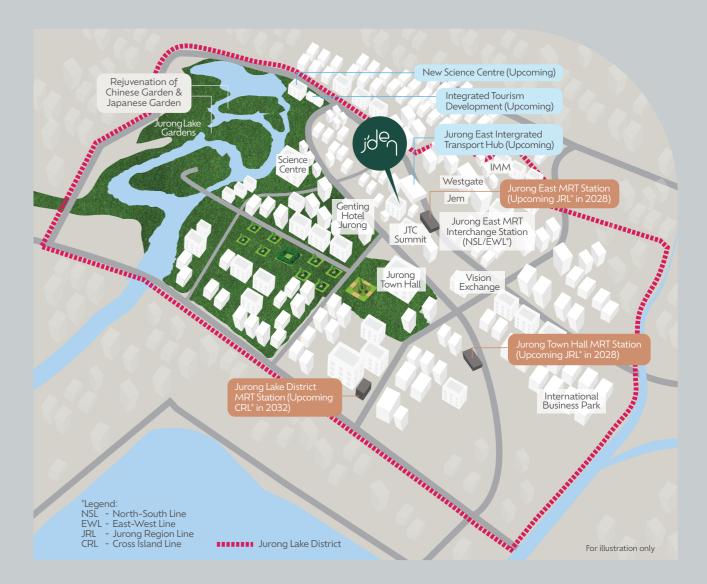

#### Within 1km

Jurong East MRT Interchange (NSL/EWL and Future JRL)

Jurong Lake District MRT (Future CRL)

Jurong Town Hall MRT (Future JRL)

Jurong East Bus Interchange

Fuhua Primary School Yuhua Primary School Devan Nair Institute for Employment and Employability

Westgate

IMM Jem

Jurong Lake Gardens (comprising Lakeside Garden, Chinese Garden and Japanese Garden)

Jurong Community Hospital
Ng Teng Fong General Hospital

Science Centre Snow City

#### Within 2km

New Science Centre PAssion WaVe @ Jurong Lake Gardens

Bukit Batok Secondary School Bukit View Primary School Bukit View Secondary School Crest Secondary School

Jurong Primary School Jurong Secondary School Millennia Institute Princess Elizabeth Primary School

# Enjoy connected living at the crossroads of convenience and comfort

J'den is the district's first mixed-use development that is seamlessly integrated with J-Walk.

The elevated sheltered network of interconnected pedestrian walkways spans four kilometres, linking key landmarks, current and future MRT lines, the bus interchange, and the upcoming Jurong East Integrated Transport Hub. For cyclists, the 15-kilometre dedicated cycling path network not only enhances safety but also improves connectivity within the car-lite district.