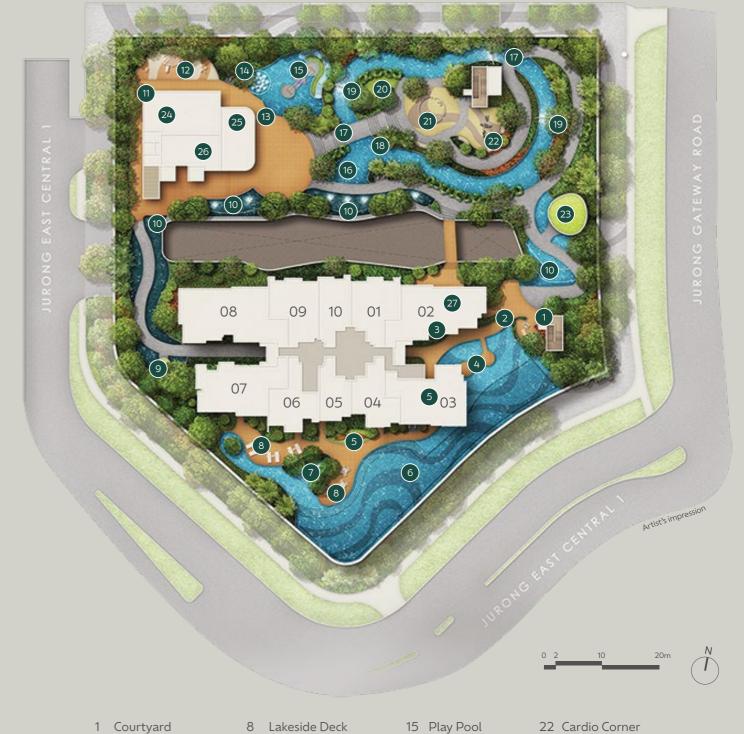

# Garden Oasis @ Level 3

2 Lakeside Walk 3 Fern Garden

5 Swing Garden

6 Lake Pool (50m)

14 Bubble Pool

7 Jacuzzi Pool

4 Water Hammocks

| 8  | Lakeside Deck     | 15 | Play Pool    | 22 | Cardio Corne |
|----|-------------------|----|--------------|----|--------------|
| 9  | Floating Pavilion | 16 | River Creek  | 23 | BBQ Pavilior |
| 10 | Cascading Water   | 17 | River Bridge | 24 | Party House  |
| 11 | Family Deck       | 18 | Lazy River   | 25 | Gym          |
| 10 | N. DI             | 10 | \./ C        | 20 | A 4 11: D    |

12 Nature Playground 19 Water Curtain 26 Multi-Purpose Room

13 Chill-Out Deck 20 Swing Lawn 27 Social Lounge 21 Parkour Gym