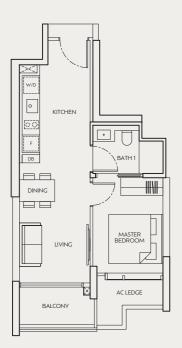

## 1-BEDROOM

#### TYPE A

49 sq m / 527 sq ft #04-05 to #23-05 #25-05 to #40-05

TYPE A(g) 49 sq m / 527 sq ft #03-05