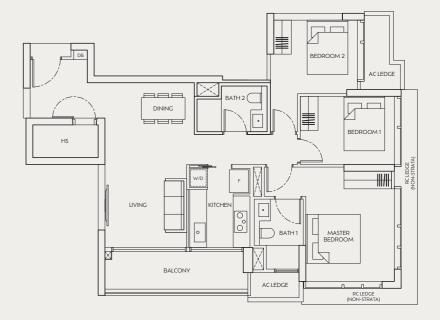

#### 2-BEDROOM + STUDY

#### TYPE Bs2

79 sq m / 850 sq ft #03-09 to #23-09 #25-09 to #40-09

Area includes air-con (AC) ledge, balcony and strata void where applicable. Please refer to the key plan for orientation. The plans are subjected to change as may be approved by relevant authorities. All floor plans are approximate measurements only and are subjected to government re-survey. The balcony shall not be enclosed unless with the approved balcony screen. For an illustration of the approved balcony screen, please refer to the diagram annexed hereto as "Annexure A". The installation and cost of the balcony screen shall be borne by purchaser.