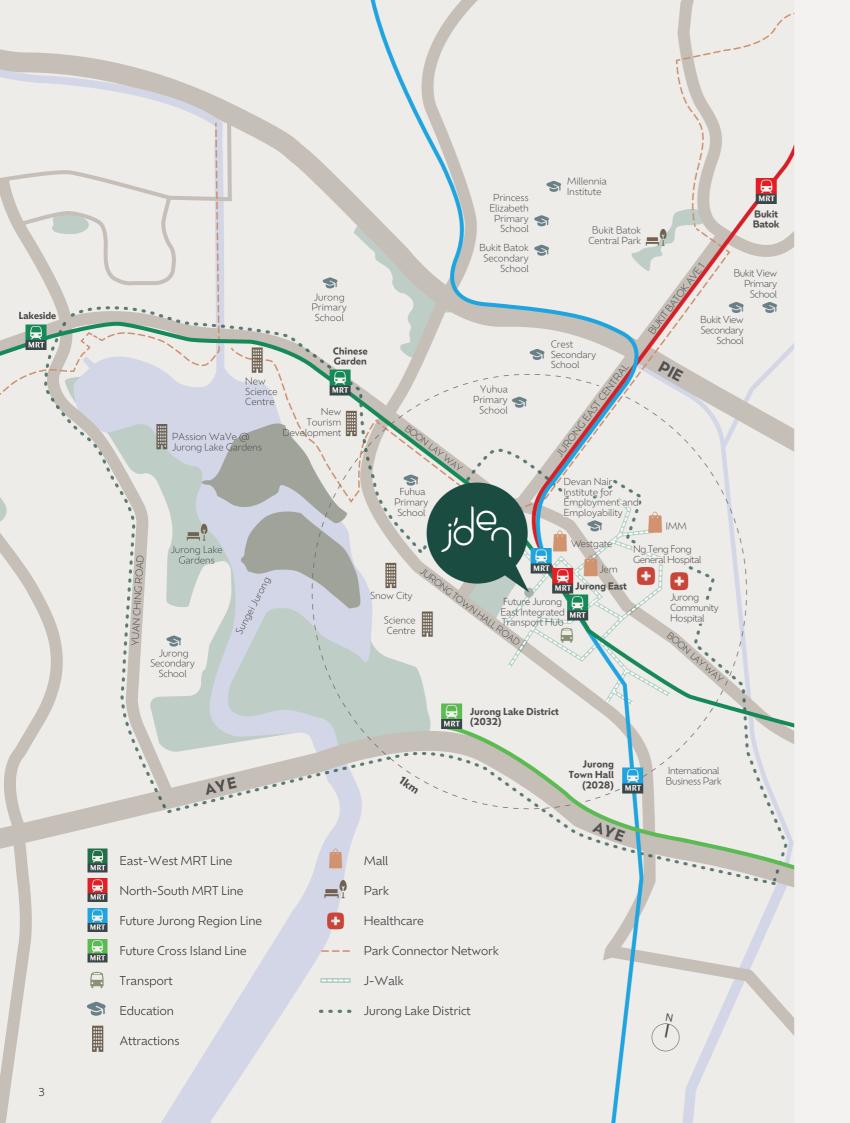

Under the URA Master Plan 2019, Jurong Lake District is poised to become a vibrant business hub and lifestyle destination. Across the entire 120-hectare district, the future integrated tourism development, entertainment destinations, smart amenities and car-lite areas promise to add colourful vitality to metropolitan charm.

Complete your evenings with a relaxing walk along the winding boardwalks while enjoying the sunset.

With the Master Plan, Jurong Lake District is poised to become a vibrant business hub and lifestyle destination. Across the entire 120-hectare district, the future integrated tourism development, entertainment destinations, smart amenities and car-lite areas promise to add colourful vitality to metropolitan charm.

#### Within 1km

Jurong East MRT Interchange (NSL/EWL and Future JRL)

Jurong Lake District MRT (Future CRL)

Jurong Town Hall MRT (Future JRL)

Jurong East Bus Interchange

Fuhua Primary School Yuhua Primary School Devan Nair Institute for Employment and Employability

Westgate

IMM Jem

Jurong Lake Gardens (comprising Lakeside Garden, Chinese Garden and Japanese Garden)

Jurong Community Hospital
Ng Teng Fong General Hospital

Science Centre Snow City

#### Within 2km

New Science Centre PAssion WaVe @ Jurong Lake Gardens

Bukit Batok Secondary School Bukit View Primary School Bukit View Secondary School Crest Secondary School

Jurong Primary School Jurong Secondary School Millennia Institute Princess Elizabeth Primary School

# Enjoy connected living at the crossroads of convenience and comfort

J'den is the district's first mixed-use development that is seamlessly integrated with J-Walk.

The elevated sheltered network of interconnected pedestrian walkways spans four kilometres, linking key landmarks, current and future MRT lines, the bus interchange, and the upcoming Jurong East Integrated Transport Hub. For cyclists, the 15-kilometre dedicated cycling path network not only enhances safety but also improves connectivity within the car-lite district.

A home is only as inviting as its neighbourhood. Residents will be spoilt for choice by the diverse and vibrant community that Jurong Lake District has to offer.

Beyond F&B on Level 1, J'den has notable neighbours such as Westgate, IMM, Jem and Jurong East Central serving up eclectic shopping and dining options.