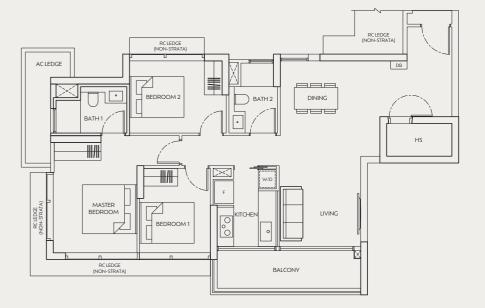

#### 3-BEDROOM

#### TYPE C2

110 sq m / 1,184 sq ft #04-07 to #23-07 #25-07 to #40-07

TYPE C2(g)
110 sq m / 1,184 sq ft
#03-07

Area includes air-con (AC) ledge, balcony and strata void where applicable. Please refer to the key plan for orientation. The plans are subjected to change as may be approved by relevant authorities. All floor plans are approximate measurements only and are subjected to government re-survey. The balcony shall not be enclosed unless with the approved balcony screen. For an illustration of the approved balcony screen, please refer to the diagram annexed hereto as "Annexure A". The installation and cost of the balcony screen shall be borne by purchaser.