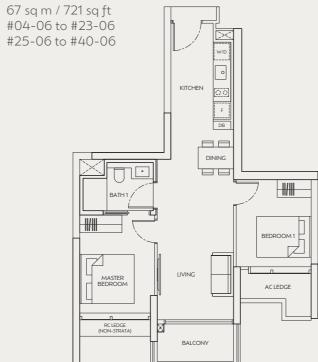

to #40-05



TYPE A(g) 49 sq m / 527 sq ft #03-05



#### 1-BEDROOM + STUDY

#### TYPE As

58 sq m / 624 sq ft #03-10 to #23-10 #25-10 to #40-10







# Area includes air-con (AC) ledge, balcony and strata void where applicable. Please refer to the key plan for orientation. The plans are subjected to change as may be approved by relevant authorities. All floor plans are approximate measurements only and are subjected to government re-survey. The balcony shall not be enclosed unless with the approved balcony screen. For an illustration of the approved balcony screen, please refer to the diagram annexed hereto as "Annexure A". The installation and cost of the balcony screen shall be borne by purchaser.



#### 2-BEDROOM



TYPE B1(g) 66 sq m / 710 sq ft #03-04



#### 2-BEDROOM

# TYPE B2



TYPE B2(g) 67 sq m / 721 sq ft #03-06









#### 2-BEDROOM + STUDY

#### TYPE Bs1

76 sq m / 818 sq ft #03-01 to #23-01 #25-01 to #40-01



#### 2-BEDROOM + STUDY

#### TYPE Bs2

79 sq m / 850 sq ft #03-09 to #23-09 #25-09 to #40-09







Area includes air-con (AC) ledge, balcony and strata void where applicable. Please refer to the key plan for orientation. The plans are subjected to change as may be approved by relevant authorities. All floor plans are approximate measurements only and are subjected to government re-survey. The balcony shall not be enclosed unless with the approved balcony screen. For an illustration of the approved balcony screen, please refer to the diagram annexed hereto as "Annexure A". The installation and cost of the balcony screen shall be borne by purchaser